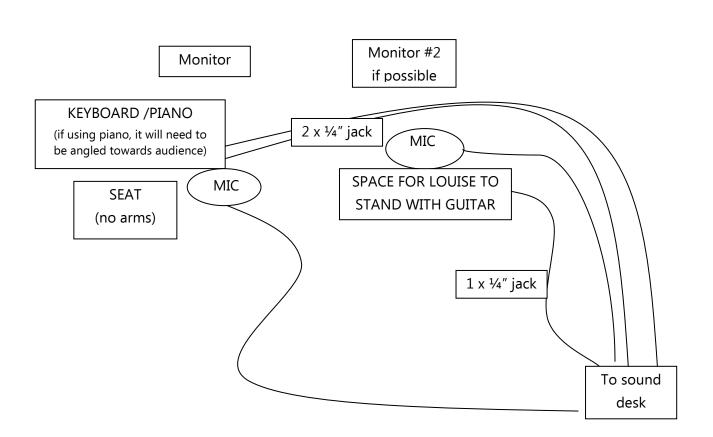

## <u>Louise Jordan</u> <u>Technical requirements</u>

Louise Jordan performs both at the guitar and piano (if one is available at the venue) or keyboard if not which she will bring. She will require two microphones to be set up (one at each instrument).

For the guitar, Louise uses a fishman pick-up and prefers to mix this with output from an instrument microphone. Louise requires 1 x DI box.

If using a piano, please supply a suitable instrument microphone if necessary. If using a keyboard, Louise requires a mains power supply and left /mono, right unbalanced TS 1/4" jack outputs plus 2 x DI boxes. If using a piano, please angle this towards the audience so that Louise can see as many of the audience as possible.